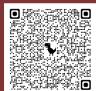

## Every Saturday at 9:00 a.m. Beginning December 30<sup>th</sup> Every Monday at 10:30 a.m. Beginning January 8<sup>th</sup>

- Join us for a guided snowshoe hike at the Easton Reload Sno-Park. Come prepared: waterproof boots, snowshoes, warm clothes, etc.
- Hikes will be around 1.5 hours, along easy, beginner-level terrain.
- No registration required.
- Please call 509-925-1943 for updates or cancellations due to weather.
- Follow this QR code for directions: